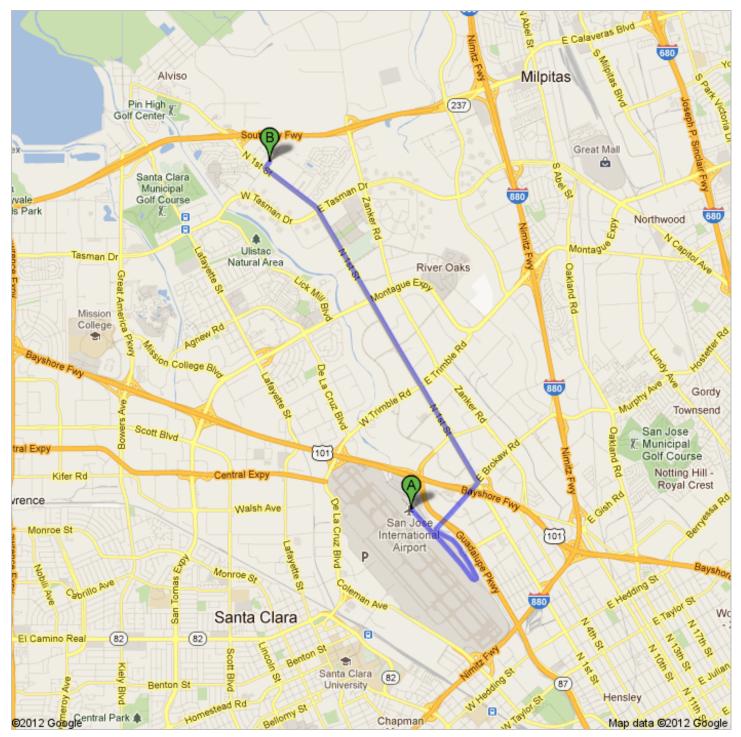

## Directions to 75 Headquarters Dr, San Jose, CA 95134 5.7 mi – about 15 mins

## **San Jose International Airport**

1701 Airport Boulevard, San Jose, CA 95110 - (408) 392-3600

|   | u.p., 200.0101010, 00.1000, 07.100110 (100) 002 0000                |                                  |
|---|---------------------------------------------------------------------|----------------------------------|
|   | Head <b>southeast</b> on <b>Terminal Dr</b>                         | go 0.2 mi<br>total 0.2 mi        |
|   | Continue onto Airport Blvd     About 2 mins                         | go 0.7 mi<br>total 0.8 mi        |
| K | 3. Slight left to stay on <b>Airport Blvd</b>                       | <b>go 30 ft</b><br>total 0.8 mi  |
| + | 4. Keep left at the fork                                            | go 0.2 mi<br>total 1.0 mi        |
| + | 5. Keep left at the fork About 1 min                                | go 0.3 mi<br>total 1.3 mi        |
| Ļ | 6. Keep right at the fork                                           | go 0.1 mi<br>total 1.5 mi        |
| 7 | 7. Slight right onto <b>Airport Pkwy</b> About 2 mins               | go 0.6 mi<br>total 2.1 mi        |
| + | 8. Turn left onto <b>N 1st St</b> About 8 mins                      | go 3.5 mi<br>total 5.6 mi        |
| Ļ | Turn right onto Headquarters Dr     Destination will be on the left | <b>go 377 ft</b><br>total 5.7 mi |
| B | 75 Headquarters Dr, San Jose, CA 95134                              |                                  |